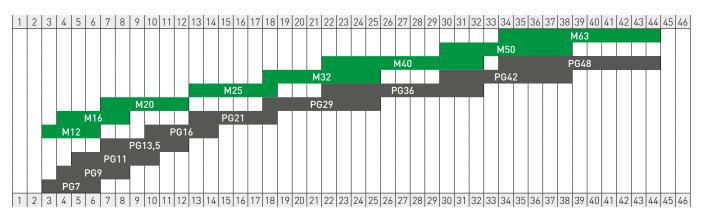

■ REFERENCE STANDARDS

#### EN 62444

### MARKINGS AND DIRECTIVES



#### **■ TECHNICAL CHARACTERISTICS**

| Protection degree:               | IP66                         |
|----------------------------------|------------------------------|
| Installation temperature:        | -5°C +60°C                   |
| Self extinguishing degree (GWT): | 750°C                        |
| Material:                        | Thermoplastic (Halogen Free) |
| Impact resistance (IK degree):   | IK05                         |
| Colour:                          | Grey RAL 7035                |
|                                  |                              |



Cable glands without nut with diaphram

- PG thread
- METRIC thread



Couplers with nut and seal

#### ■ CABLE GLAND SELECTION TABLE: METRIC/PG



## ■ BEHAVIOUR WITH CHEMICAL AND ATMOSPHERIC AGENTS

| Saline<br>solution | Acids              |           | Bases        |           | Solvents           |                    |           | Mineral   | UV        |           |
|--------------------|--------------------|-----------|--------------|-----------|--------------------|--------------------|-----------|-----------|-----------|-----------|
|                    | Concentrated       | Diluted   | Concentrated | Diluted   | Hexane             | Benzol             | Acetone   | Alcohol   | oil       | rays      |
| Resistant          | Limited resistance | Resistant | Resistant    | Resistant | Limited resistance | Limited resistance | Resistant | Resistant | Resistant | Resistant |
|                    |                    |